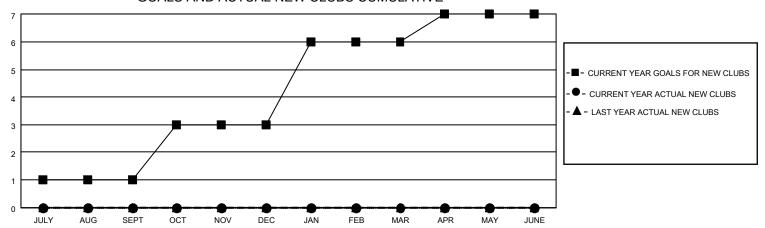

### GOALS AND ACTUAL NEW CLUBS CUMULATIVE

## District 4 L1

| Clubs                 |               |           |               | Members               |                        |                         |                                                    |
|-----------------------|---------------|-----------|---------------|-----------------------|------------------------|-------------------------|----------------------------------------------------|
| RESULTS FOR 2021-2022 |               |           |               | RESULTS FOR 2021-2022 |                        |                         |                                                    |
| QUARTER               | NEW CLUB GOAL | NEW CLUBS | DROPPED CLUBS | QUARTER MEME          | BER GROWTH NET<br>GOAL | MEMBER GROWTH<br>ACTUAL | DROPPED<br>MEMBERS ACTUAL<br>(including transfers) |
| JULY/AUG/SEPT         | 1             | 0         | 3             | JULY/AUG/SEPT         | 5                      | 19                      | 14                                                 |
| OCT/NOV/DEC           | 2             | 0         | 1             | OCT/NOV/DEC           | 10                     | 4                       | 18                                                 |
| JAN/FEB/MAR           | 3             | 0         | 0             | JAN/FEB/MAR           | 15                     | 14                      | 5                                                  |
| APR/MAY/JUNE          | 1             | 0         | 0             | APR/MAY/JUNE          | 5                      | 3                       | 7                                                  |