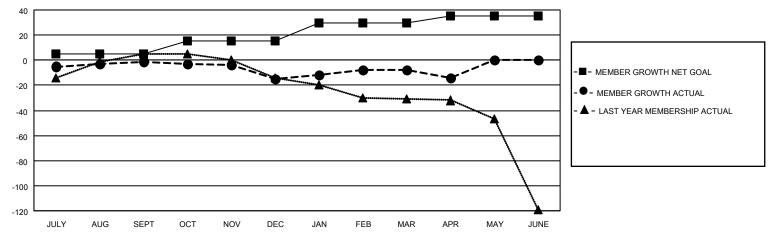

# GOALS AND ACTUAL MEMBERS CUMULATIVE

| DROPPED CLUBS: 4 |    | 10 CLUBS OF 31 ADDED 1 OR<br>MORE NEW MEMBERS | GENDER DISTRIBUTION                |              |  |
|------------------|----|-----------------------------------------------|------------------------------------|--------------|--|
|                  |    | WORE NEW WEIWBERS                             | MALE                               | 278 (60.04%) |  |
|                  |    |                                               | FEMALE 185 (39.96%)                |              |  |
| DROPPED MEMBERS  |    |                                               | NON BINARY                         | 0 (0.00%)    |  |
|                  |    |                                               | PREFER NOT TO ANSWER               | 0 (0.00%)    |  |
| DECEASED         | 11 |                                               |                                    |              |  |
| CLUB CANCELLED   | 5  | CLICK HERE FOR CUMULATIVE                     | TOTAL FAMILY UNIT MEMBERS 77       |              |  |
| OTHER            | 28 | MEMBERSHIP DATA                               |                                    |              |  |
| TOTAL            | 44 |                                               | FAMILY MEMBERS PAYING HALF DUES 40 |              |  |
|                  |    |                                               |                                    |              |  |

## District 4 L1

| Clubs                 |               |           |               | Members               |                        |                         |                                                    |
|-----------------------|---------------|-----------|---------------|-----------------------|------------------------|-------------------------|----------------------------------------------------|
| RESULTS FOR 2021-2022 |               |           |               | RESULTS FOR 2021-2022 |                        |                         |                                                    |
| QUARTER               | NEW CLUB GOAL | NEW CLUBS | DROPPED CLUBS | QUARTER MEME          | BER GROWTH NET<br>GOAL | MEMBER GROWTH<br>ACTUAL | DROPPED<br>MEMBERS ACTUAL<br>(including transfers) |
| JULY/AUG/SEPT         | 1             | 0         | 3             | JULY/AUG/SEPT         | 5                      | 19                      | 14                                                 |
| OCT/NOV/DEC           | 2             | 0         | 1             | OCT/NOV/DEC           | 10                     | 4                       | 18                                                 |
| JAN/FEB/MAR           | 3             | 0         | 0             | JAN/FEB/MAR           | 15                     | 14                      | 5                                                  |
| APR/MAY/JUNE          | 1             | 0         | 0             | APR/MAY/JUNE          | 5                      | 3                       | 7                                                  |